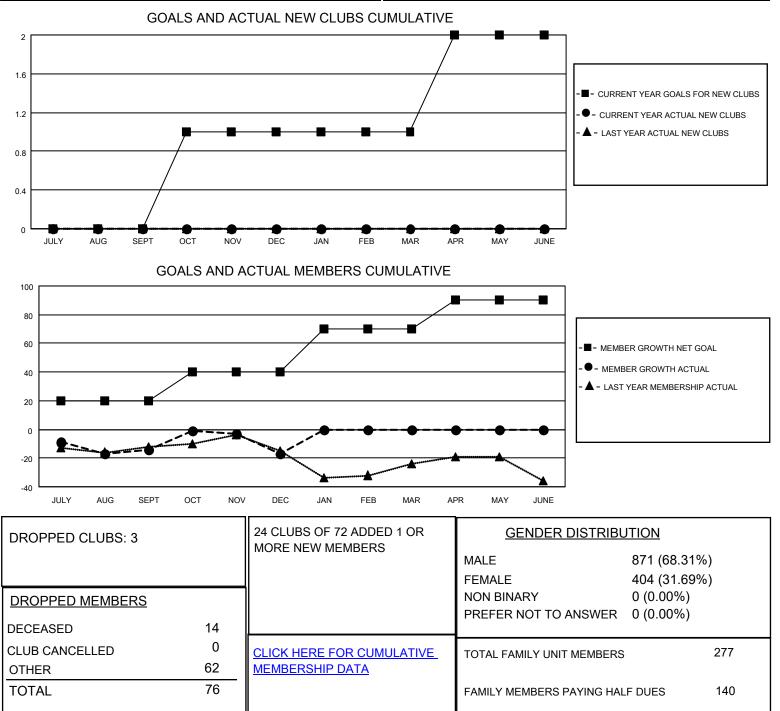

## MONTHLY MEMBERSHIP PROGRESS REPORT

## LOCATION KANSAS

District 17 K

Results as of: 12/31/2022

| Clubs                 |               |           |               | Members               |                          |                         |                                                    |
|-----------------------|---------------|-----------|---------------|-----------------------|--------------------------|-------------------------|----------------------------------------------------|
| RESULTS FOR 2022-2023 |               |           |               | RESULTS FOR 2022-2023 |                          |                         |                                                    |
| QUARTER               | NEW CLUB GOAL | NEW CLUBS | DROPPED CLUBS | QUARTER               | EMBER GROWTH NET<br>GOAL | MEMBER GROWTH<br>ACTUAL | DROPPED<br>MEMBERS ACTUAL<br>(including transfers) |
| JULY/AUG/SEPT         | 0             | 0         | 3             | JULY/AUG/SEPT         | 20                       | 29                      | 42                                                 |
| OCT/NOV/DEC           | 1             | 0         | 0             | OCT/NOV/DEC           | 20                       | 35                      | 34                                                 |
| JAN/FEB/MAR           | 0             | 0         | 0             | JAN/FEB/MAR           | 30                       | 0                       | 0                                                  |
| APR/MAY/JUNE          | 1             | 0         | 0             | APR/MAY/JUNE          | 20                       | 0                       | 0                                                  |